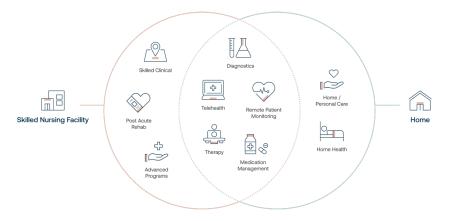

# Passport<sup>™</sup>— Water's Edge's Approach to Better Health

Our Passport™ approach connects our guests with the right continuum of care while they're staying with us in order to best support their recovery and treatment.

### Passport to Home

As part of our Passport<sup>™</sup> approach, we offer a post-discharge transitional care program called Passport to Home.

### Passport to Home Goals

- Close the gap between care at facilities and care at home
- Ensure patients are fully supported throughout their transition to, and once home
- Improve access to providers in the community to support recovery goals
- Reduce preventable hospitalizations

Whether you remain here in our care or need support in transitioning to the next step in your care journey, National's vast network and unique Passport™ approach is the best way to get there.